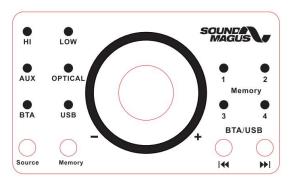

## 1. Panel printing introduction

HI: High level input LOW: Low level input AUX: AUX input OPTIC: Optical input BTA: Bluetooth input

USB: USB flash disk audio input Memory1.2.3.4: DSP presets Source: Input source switch Memory: DSP Presets switch

Previous and next song: only for Bluetooth audio and USB audio input

Knob in the middle: Main level & Group level control, Mute.