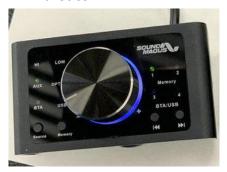

## 2. Knob LED indicator:

- a. After connect to the amplifier, the LED will light up blue color when the amplifier is turn on. This is Main (all channels ) output level control mode
- b. Push the knob to Mute (LED changed to red color ), push again back to Main level output control.

C. Long push the knob until the LED change to Green for Group level control mode It only control the output level of the channels that chosen on the software as SLAVE If no channel is chosen as SLAVE on dsp setup, there'll be no function at this mode.